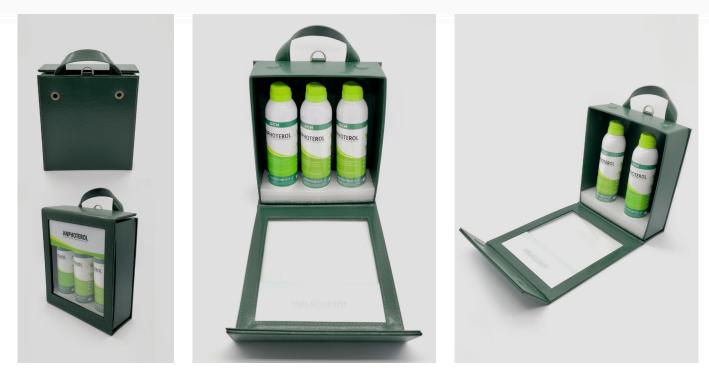

## **PORTABLE DCM CABINET**

## DESCRIPTION

Portable cabinet for wall installation, hanging on the wall and manual transport, with a maximum capacity to house two or three DCM100 and / or DCM200 medical devices. It has an interchangeable base for two or three units.

- Shock resistance.
- Weight support: Up to 20 Kg.
- Wash exclusively by hand, with a damp cloth and at room temperature. Top magnetic closure.
- 1 Fixed strap for manual transport.
- It has two holes in the back for fixed installation to the wall and a hook
- in the upper part for semi-fixed installation to the wall.