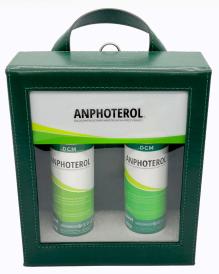

## **PORTABLE DCM CABINET**

## DESCRIPTION

Portable cabinet for wall installation, hanging on the wall and manual transport, with a maximum capacity to house two or three DCM100 and / or DCM200 medical devices. It has an interchangeable base for two or three units.

**ANPHOTEROL**®

## INFORMATION

| SKU  | CATEGORY           | WEIGHT   | DIMENSIONS                      | MATERIAL                    | COLOR |
|------|--------------------|----------|---------------------------------|-----------------------------|-------|
| ACC3 | ACCESSORIES<br>DMC | 500 grs. | L: 26 cm<br>W: 8 cm<br>H: 21 cm | ECO-LEATHER<br>POLYURETHANE | GREEN |