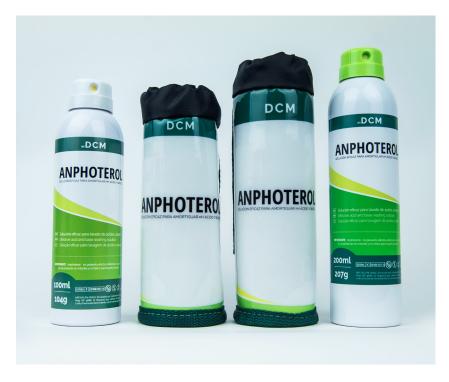

### **DESCRIPTION**

Isothermal case that combines the portability of the standard case and the conservation of the temperature of the DCM100, DCM200 and DMT2L devices. It has an ideal size for each model, guaranteeing at all times the correct transport and maintainability of the Anphoterol® solution housed inside.

# **INFORMATION**

| SKU     | CATEGORY           | WEIGHT  | DIMENSIONS            | MATERIAL                    | COLOR  |
|---------|--------------------|---------|-----------------------|-----------------------------|--------|
| ST2-100 | ACCESSORIES<br>DCM | 48 grs. | H:200 mm<br>Ø: 55 mm  | NYLON<br>COATED WITH<br>PVC | GREEN* |
| ST2-200 | ACCESSORIES<br>DCM | 57 grs. | H:235 mm<br>Ø: 120 mm |                             |        |

<sup>\*</sup>Colors on request subject to quantity.

- Highly resistant and waterproof product.
- Internal aluminum lining to maintain temperature.
- Easy to clean PVC coated outer body with 100% nylon polyamide bottom seam.
- Polyethylene top sleeve with expandable drawstring closure.
- Polyamide nylon strap to easily connect the tactical belt.