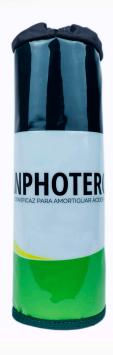

#### **DESCRIPTION**

Isothermal case that combines the portability of the standard case and the conservation of the temperature of the DMT devices. It has an ideal size for each model, guaranteeing at all times the correct transport and maintainability of the Anphoterol® solution housed inside.

## **INFORMATION**

| SKU    | CATEGORY           | WEIGHT   | DIMENSIONS            | MATERIAL                    | COLOR  |
|--------|--------------------|----------|-----------------------|-----------------------------|--------|
| ST3-2L | ACCESSORIES<br>DMT | 185 grs. | H:350 mm<br>Ø: 120 mm | NYLON<br>COATED WITH<br>PVC | GREEN* |
| ST3-5L | ACCESSORIES<br>DMT | 500 grs. | H:560 mm<br>Ø: 140 mm |                             |        |