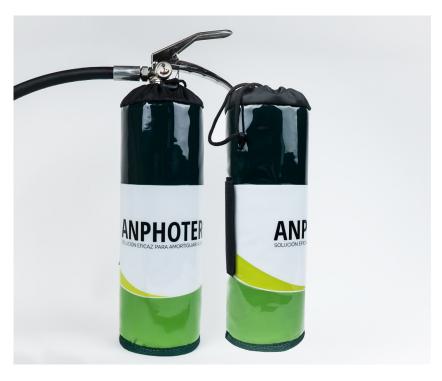

## ISOTHERMAL CASE ST3-2L

## ISOTHERMAL CASEO ST3-5L

#### **DESCRIPTION**

Isothermal case that combines the portability of the standard case and the conservation of the temperature of the DMT devices. It has an ideal size for each model, guaranteeing at all times the correct transport and maintainability of the Anphoterol® solution housed inside.