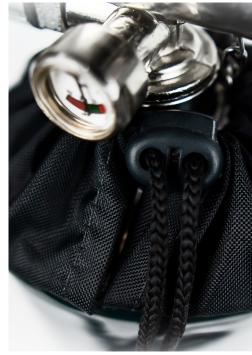

<sup>\*</sup>Colors on request subject to quantity.

- Highly resistant and waterproof product.
- Internal aluminum lining to maintain temperature.
- Easy to clean PVC coated outer body with 100% nylon polyamide bottom seam.
- Polyethylene top sleeve with expandable drawstring closure.
- Polyamide nylon strap to easily connect the tactical belt.